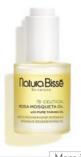

#### RECOMMENDED HOME CARE

NB·ceutical ROSA MOSQUETA OIL WITH TAMANU OIL 30ml - Intense nourishing formula. This multi-use oil intensely and deeply hydrates, while helping diminish the appearance of signs of aging, skin blemishes and imperfections.