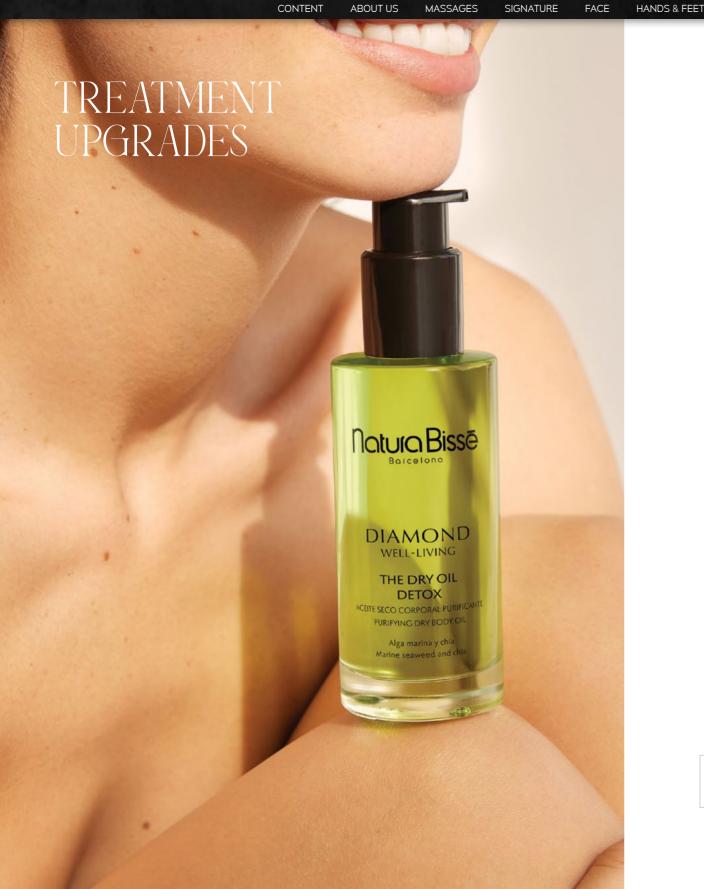

#### NATURA BISSÉ OIL

**UPGRADES** 

**BRANDS** 

Choose between three specific dry body oils with 95% ingredients of natural origin:

CONTACT

- FITNESS comforting oil with peppermint and eucalyptus will help relieve tension and make any residue of heaviness disappear.
- DETOX purifying oil with seaweed and chia that eliminates toxins and purifies your body to restore a fresh, healthy look.
- DE-STRESS relaxing oil with lavender and grape seed soothes the mind like a gentle breeze, the body will feel relaxed and the mind will will feel calmer.

Upgrades are available as addition to a treatment, not as a treatment itself.