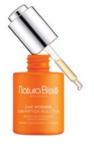

#### RECOMMENDED HOME CARE

C+C VITAMIN 20% ANTIOX SOLUTION 30ml - Firming serum with vitamin C, all benefits of vitamin C raised to maximum potency. Helps diminish signs of aging, enhances luminosity while helping diminish spots and even skin tone.