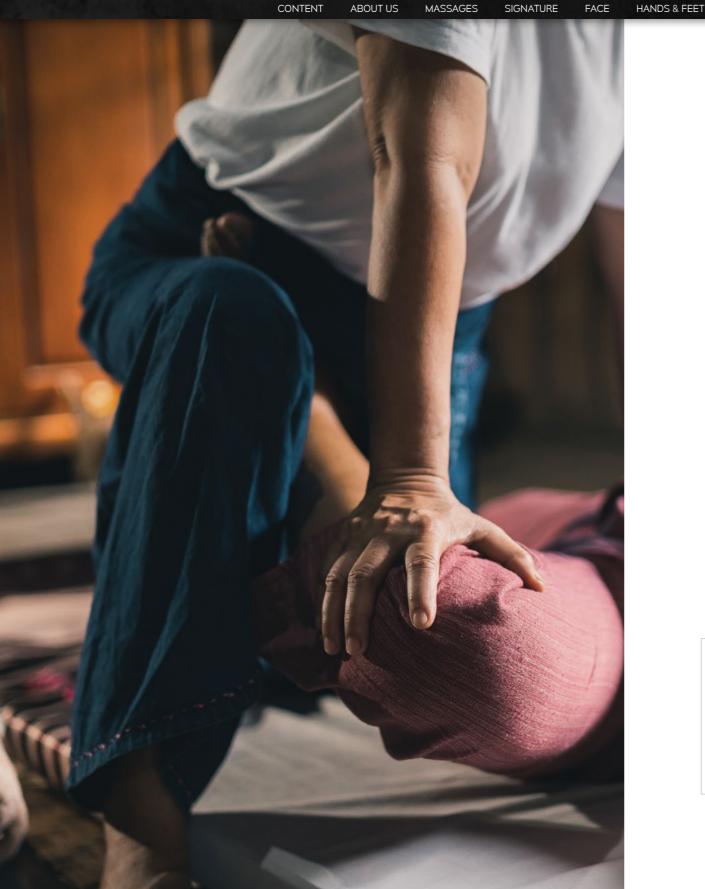

## TRADITIONAL THAI 50/75/100 min

**UPGRADES** 

As a non-medicinal remedy and manual therapy it involves bodily manipulation in which the therapist helps to rebalance the patient's body, energy and structure, to treat illnesses believed to be caused by the obstruction of energy flow along 'sen', lines understood to crisscross the human body. Choose between traditional full body massage with or without oil.

**BRANDS** 

CONTACT

Thai massage is part of traditional Thai medicine, it works the body energetic pathways. Including point pressure, palm press, finger press and stretching in many different position, it increases range of motion in your joints and muscles. If we add organic oils we can achive deeper massage that will boost your energy and you will feel rejuvenated.