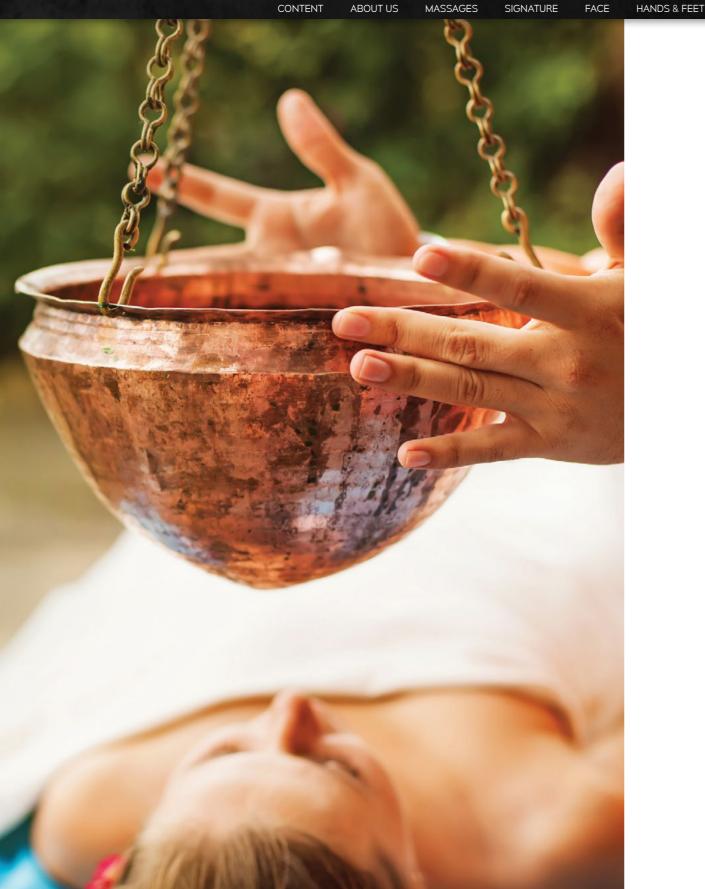

#### SHIRODHARA

**UPGRADES** 

75 min

Relaxing treatment that includes a relaxing massage while slowly pouring medicinal oil on the forehead in a thin, continuous stream.

**BRANDS** 

The warm oil flows in a thin stream over the forehead and hair, focusing on the area between the eyebrows, and collects in a container under the head.

CONTACT

The gentle pressure of the oil flowing down the forehead, head and hair creates a vibration that enables the body, thoughts and nervous system to experience a deep state of rest, most similar to that achieved through meditation. The stream creates friction and electrical impulses that are transmitted to the brain, stimulating the production of dopamine, serotonin and endorphins. It also affects the glands with internal hormone secretion and balances the entire hormonal system.