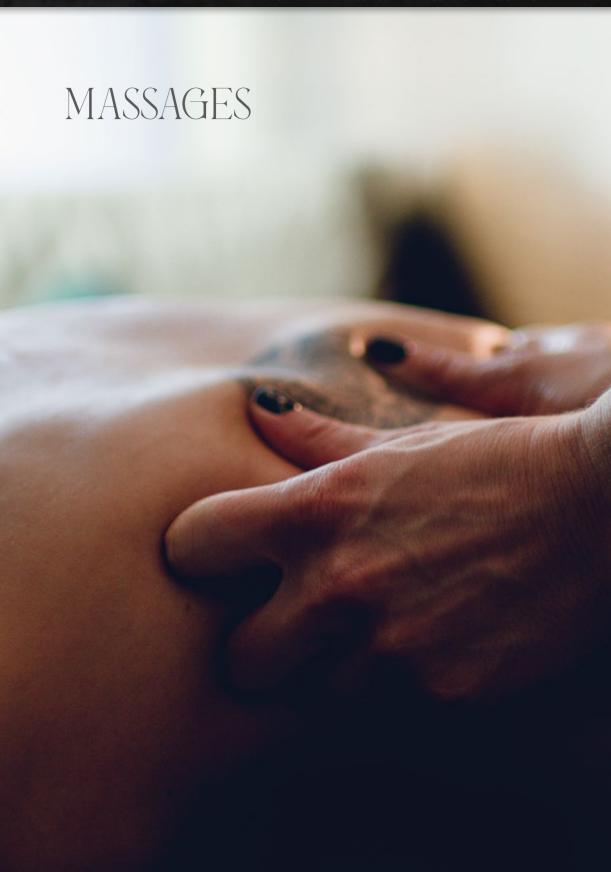

#### **BLUEF!T RELAX**

25/50/75 min

This massage provides relaxation. Laid-back and relaxing, just like the Mediterranean lifestyle, this massage relaxes your body and mind with carefully crafted undulating motions.

#### STRESS RELIEF

25/50/75 min

Relax, invigorate and detoxify yourself. This treatment takes care of your painful areas. Efficiently releases tension in parts of the body where it is most frequent, such as your back.

#### **BLUEF!T SPORT**

25/50/75 min

More profound pressure and specific technique with stretching. This therapeutic massage improves circulation and eases muscular discomforts.