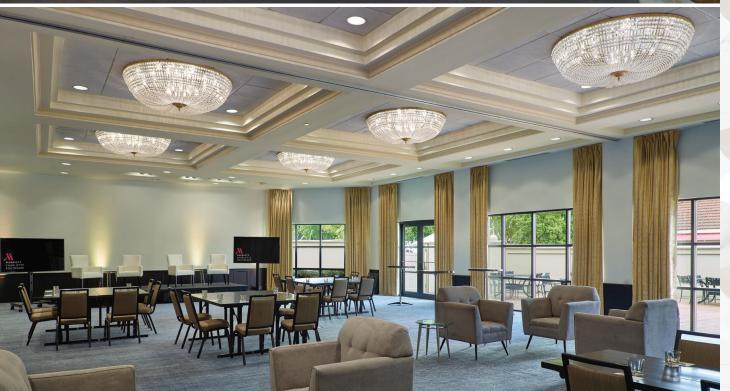

#### MEETING FACILITIES

9,563 square feet of total meeting space • 12 meeting rooms • Largest meeting room is the Morrison Ballroom with total of 2700 square feet of space and maximum seating capacity of 270 • High-speed Internet access