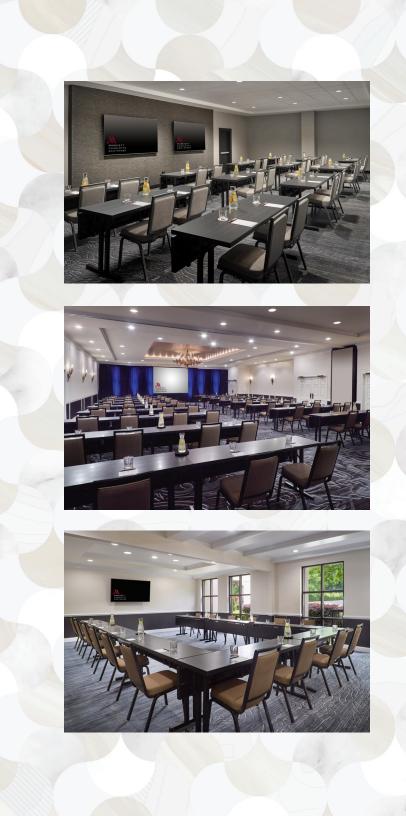

#### MEETING FACILITIES

9,563 square feet of total meeting space • 12 meeting rooms • Largest meeting room is the Morrison Ballroom with total of 2700 square feet of space and maximum seating capacity of 270 • High-speed Internet access