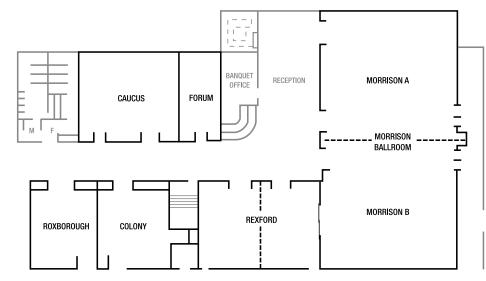

|                     | DIMENSIONS |         |         |            | CAPACITY   |         |           |        |
|---------------------|------------|---------|---------|------------|------------|---------|-----------|--------|
| MEETING ROOM        | WxLxH      | Sq. Ft. | Theater | Schoolroom | Conference | U-shape | Reception | Banque |
| Morrison Ballroom   | 75x36x11   | 2700    | 270     | 150        | -          | -       | 250       | 200    |
| Morrison Ballroom A | 33x36x11   | 1188    | 96      | 60         | -          | 30      | 100       | 80     |
| Morrison Ballroom B | 42x36x11   | 1512    | 162     | 80         | -          | 40      | 150       | 104    |
| Rexford             | 16x32x11   | 800     | 50      | 30         | 30         | 25      | 60        | 50     |
| Rexford A           | 16x16x11   | 400     | 25      | 15         | 20         | 12      | 30        | 16     |
| Rexford B           | 16x16x11   | 400     | 25      | 15         | 20         | 12      | 30        | 16     |
| Roxborough          | 25x19x11   | 475     | 40      | 14         | 20         | 12      | 35        | 20     |
| Colony              | 25x25x11   | 625     | 50      | 30         | 24         | 25      | 60        | 40     |
| Caucus              | 29x21x11   | 609     | 90      | 40         | 28         | 25      | -         | 40     |
| Forum               | 22x14x11   | 308     | -       | -          | 10         | -       | -         | -      |
| Terrace Ballroom    | 39x66x13   | 2574    | 195     | 120        | 70         | 50      | 200       | 150    |
| Terrace Ballroom A  | 39x28x13   | 1092    | 65      | 30         | 30         | 25      | 70        | 60     |
| Terrace Ballroom B  | 39x38x13   | 1482    | 110     | 50         | 25         | 25      | 80        | 80     |
| Terrace Patio       | 50x30x     | -       | -       | -          | -          | -       | 75        | 50     |
| Symphony            | 24x67x11   | 1472    | 100     | 75         | 60         | 60      | 125       | 100    |
| Symphony 1          | 22x27x11   | 588     | 40      | 36         | 18         | 20      | 50        | 30     |
| Symphony 2          | 24x40x11   | 884     | 60      | 48         | 36         | 36      | 65        | 60     |

### **MEETING ROOMS - FIRST FLOOR**