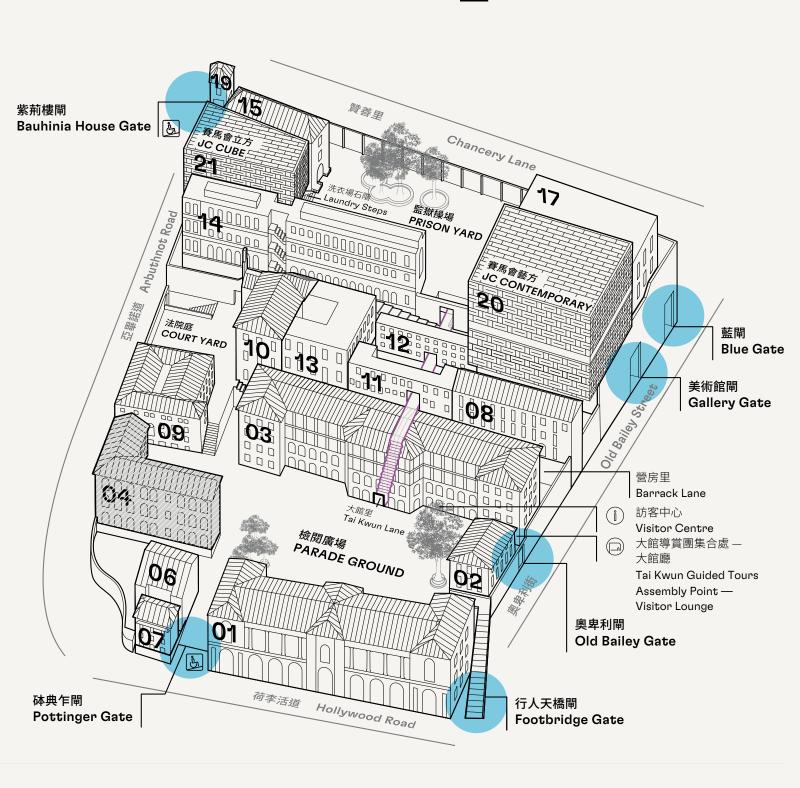

### **TAI KWUN MAP & FACILITIES**

### **LEGEND**

- Public Gate
- Tai Kwun Lane
- (i) Visitor Centre
- Box Office
- Meritage Storytelling Space
- Tai Kwun Guided Tours Assembly Point
- Police Service Centre

- (A) Nursery Room
- (n) Toilet
- (i) Accessible Toilet
- প্রে Baby Care Bench
- (A) Water Dispenser
  - க் Barrier Free Access
- Conservation in Progress