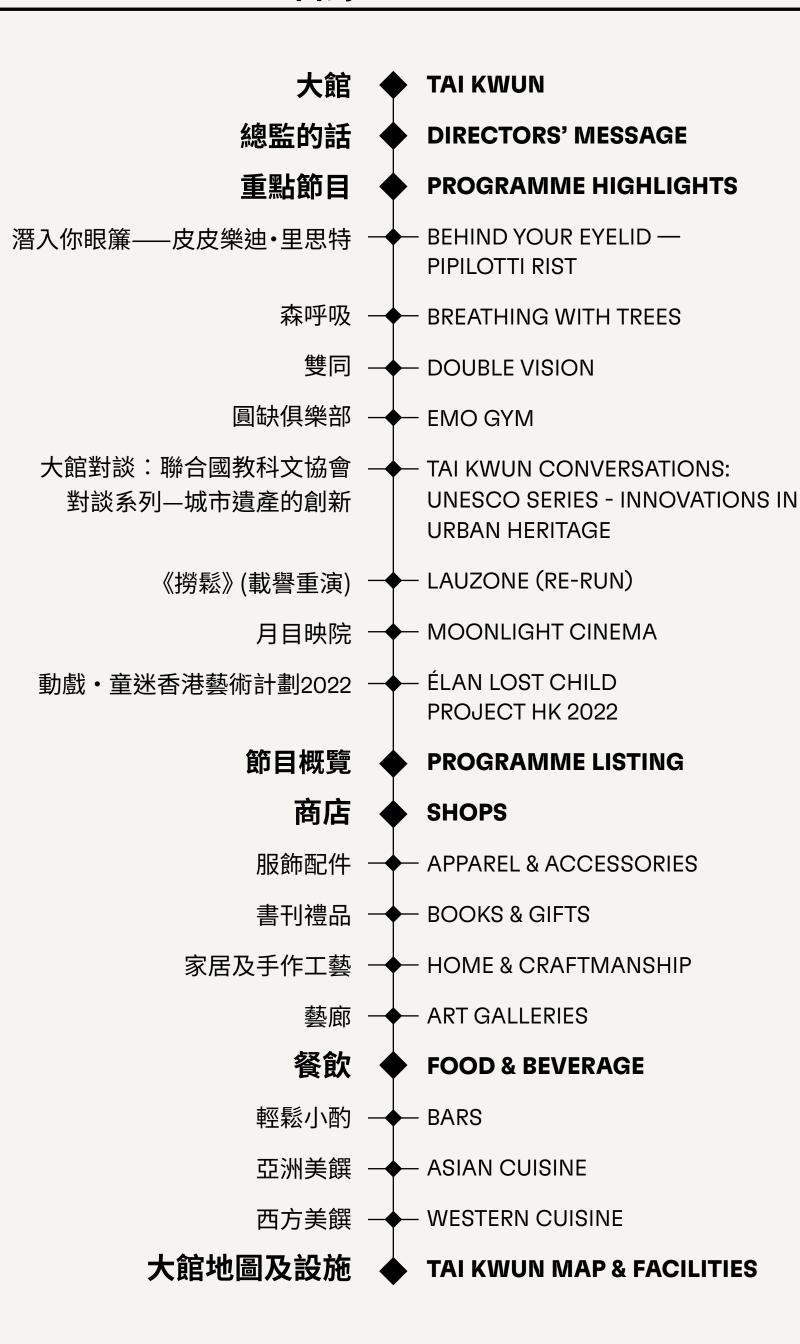

Our biggest contemporary art event of 2022 is Behind Your Eyelid — Pipilotti Rist, showcasing the breathtaking and exuberant video, film, photography and installations of Swiss-German artist - Pipilotti Rist. The exhibition, which opens in early August, not only fills all of the gallery spaces of JC Contemporary and F Hall Gallery, but goes above and beyond in its enchantment as it embraces the whole of Tai Kwun in exhilarating and unexpected ways.

# BEHIND YOUR EYELID — PIPILOTTI RIST

Lead Sponsor

Sun to Thu 10am – 8pm Fri to Sat 11am – 9pm Close on Mondays \$95 (Adult) \$75 (Concession) Ticketing details will be announced in July

Curator Tobias Berger

A major new exhibition by the internationally renowned Swiss media artist Pipilotti Rist will land in Hong Kong in Summer 2022, taking over all of the Tai Kwun Contemporary galleries. Rist's signature moving image installations—highly immersive, deeply sensual, and remarkably insightful—wrap visitors with a virtual hug of sounds, colours, and moving images. Visitors can walk and sprawl within her mesmerising installations, which prompt meditative introspection along with joy and exhilaration, opening up explorations of the body and the image, of exterior environments and interior mindscapes. This high-profile exhibition presents major works from Pipilotti Rist's oeuvre along with newly commissioned site-specific works for Tai Kwun, both in the galleries but also on the Prison Yard.